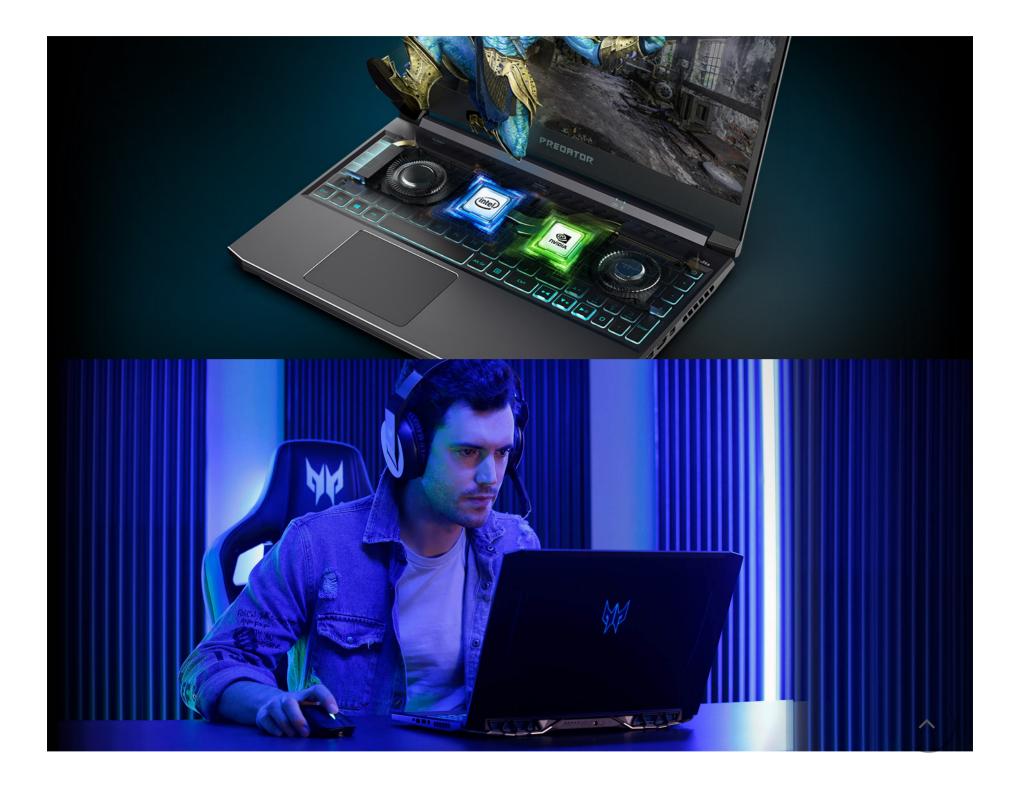

### **BRING IT ON**

Residing within its metallic shell are the latest 10<sup>th</sup> Gen Intel® Core™ i7 Mobile Processor¹, an NVIDIA® GeForce RTX™ 2070 Max-Q¹, up to 32GB of 2933MHz DDR4 memory and plenty of high speed storage to fill up from your game library.

Microsoft®

Windows 10 Home

Operating System

NVIDIA®

GeForce RTX™ 2070

Max-Q

10<sup>th</sup> Gen Intel®

Core™ i7

Mobile Processor<sup>1</sup>

RAM / SSD

32GB1 / 2TB1

DDR4-2933 / Raid 0