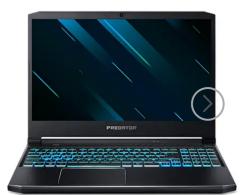

## Predator Helios 300 Gaming Laptop - PH315-53-71QX

Part Number: NH.Q7ZAA.002

\*\*\* (0) Write a review

- Windows 10 Home
- Intel® Core™ i7-10750H processor Hexa-core 2.60 GHz
- NVIDIA® GeForce® RTX™ 2070 with 8 GB dedicated memory
- 15.6" Full HD (1920 x 1080) 16:9
- 16 GB, DDR4 SDRAM
- 512 GB SSD