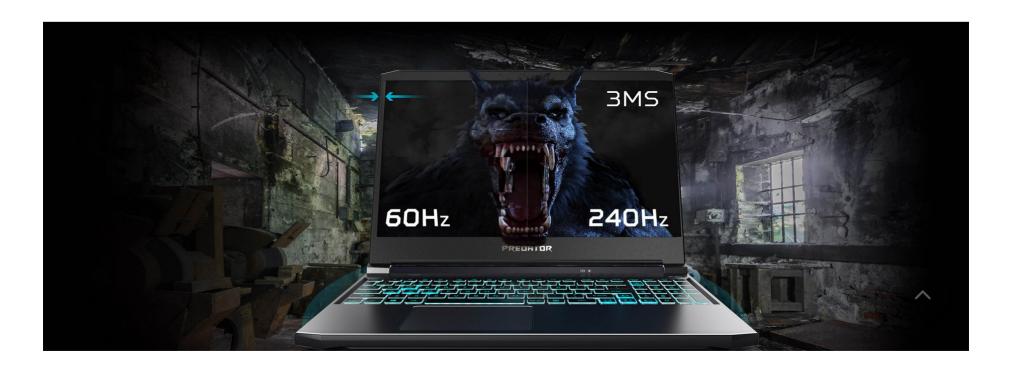

# ONE SPEED: FAST

Speed is at the core of this laptop with the display leading the charge. How? We've chosen a 240Hz¹ panel with a 3ms overdrive response time. Farewell blur and hello clear, crisp high-octane gameplay.

15.6 / 17.3-inch

240Hz / 3ms

IPS Panel

Refresh1 / GtG Response